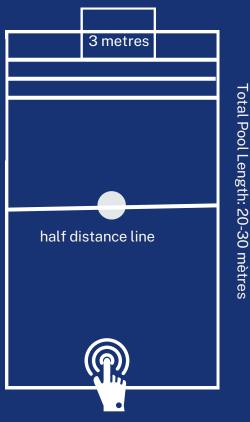

## THE SWIMMINGFIELD

#### Pool Width: 10-20metres

Click here for Interactive Overview