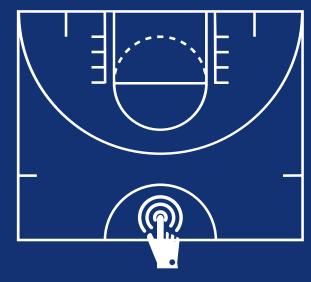

## **Half-Court Setup**

• Played on a half-court with a single hoop. The court dimensions are 15m x 11m, with a three-point arc and a free-throw line.

## **THE COURT**

Click here for Interactive Overview