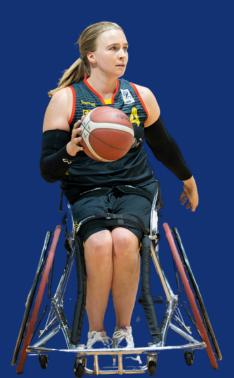

#### **Sports Wheelchair**

• Description: Customized wheelchairs with cambered wheels for stability, lightweight frames for speed, and reinforced designs to handle impacts.

### The Outfit

- Wheelchair Basketball outfit is the same as in standing basketball: jersey and shorts.
- Protective gear includes gloves for better grip and arm sleeves to reduce friction from the wheelchair rims.